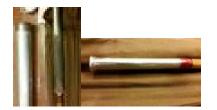

Collection

2013.001 (2013.001)

**DESCRIPTION:** 

Montague bamboo fly rod with tube. Can only see butt section and tube from pictures. High-end nickel silver hardware, hand welted high-end ferrule. Reel seat is a style used from the mid 1920's through the early 1930's.

**DIMENSIONS:** 

L. x W. x H. x T. Weight: Notes:

**RELATED PERSON** 

Mark Aldrich (was donated by)

**RELATED ORGANIZATIONS:** 

creator The Montague City Rod Company