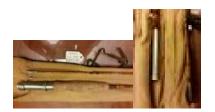

## **DESCRIPTION:**

8'6" 3-piece Montague light bamboo fly rod. High-end nickel silver hardware, hand welted ferrules. Reel seat same as used on early 1930's Red Wing model, and similar winding pattern. Probably built in the late 1920's to early 1930's.