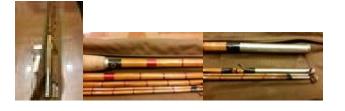

LOT: 2013.001 (2013.001)

**DESCRIPTION:** 

9'6" Montague bamboo fly rod, built in the typical style of John Landman, except the reel seat is a typical high-end Montague patented locking band style. English twist snake guides and Landman style hand welted ferrules. Extra section for use with bait rod butt section (not included). Built prior to 1930.