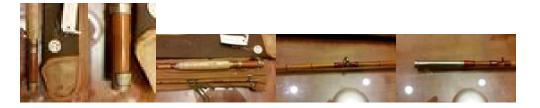

**DESCRIPTION:** 

9' Montague bamboo fly rod with Cedar Reel Seat, brand new with cellophane still on the grip. Nickel silver hardware, hand welted high-end ferrules, English twist snake guides. Built prior to 1930.